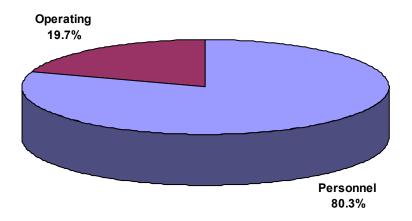

# **CITY MANAGER**

Organizational Chart

| Expenditure Category            | 2009-10<br>Actual | 2010-11<br>Actual | 2011-12<br>Budget | 2012-13<br>Budget |
|---------------------------------|-------------------|-------------------|-------------------|-------------------|
| Personnel                       |                   |                   |                   |                   |
| Salary                          | 77,300            | 158,528           | 171,500           | 348,857           |
| Benefits                        | 6,377             | 54,116            | 42,675            | 79,409            |
| Personnel Subtotal              | 83,676            | 212,644           | 214,175           | 428,266           |
| Operating                       |                   |                   |                   |                   |
| Other Contractual Services      | 244,229           | 234,460           | 234,460           | 97,692            |
| Travel Per Diem                 | -                 | -                 | -                 | 3,000             |
| Repair and Maintenance Services | 316               | 199               | 600               | 600               |
| Office Supplies                 | 802               | 941               | 1,000             | 1,000             |
| Operating Supplies              | 596               | -                 | -                 | -                 |
| Publications and Memberships    | 442               | 252               | 500               | 2,930             |
| Operating Subtotal              | 246,385           | 235,852           | 236,560           | 105,222           |
| Total                           | 330,062           | 448,496           | 450,735           | 533,488           |